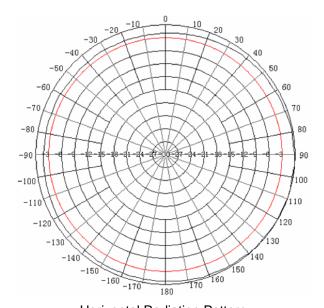

| Specifications              |                             |
|-----------------------------|-----------------------------|
| Model                       | T24050O14820M               |
| Frequency Range             | 2400 - 2483 MHz             |
| Bandwidth                   | 83 MHz                      |
| Gain                        | 5 dBi                       |
| Vertical Beamwidth          | 28°                         |
| Horizontal Beamwidth        | 360°                        |
| VSWR                        | -/=1.5                      |
| Nominal Impedance           | 50 Ohms                     |
| Polarization                | Vertical                    |
| Max Power                   | 50 Watts                    |
| Connector                   | RPSMA Plug with 48" Pigtail |
| Height                      | 13.4"                       |
| Weight                      | 0.44 lbs                    |
| Operating Temperature Range | -22°F to +158°F             |
| Rated Wind Velocity         | 135 mph                     |