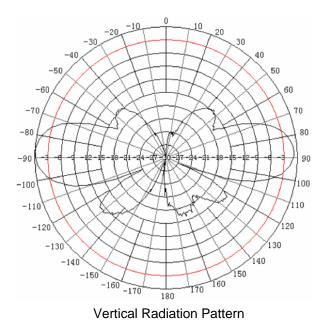

| Specifications              |                             |
|-----------------------------|-----------------------------|
| Model                       | T24050O14820M               |
| Frequency Range             | 2400 - 2483 MHz             |
| Bandwidth                   | 83 MHz                      |
| Gain                        | 5 dBi                       |
| Vertical Beamwidth          | 28°                         |
| Horizontal Beamwidth        | 360°                        |
| VSWR                        | -/=1.5                      |
| Nominal Impedance           | 50 Ohms                     |
| Polarization                | Vertical                    |
| Max Power                   | 50 Watts                    |
| Connector                   | RPSMA Plug with 48" Pigtail |
| Height                      | 13.4"                       |
| Weight                      | 0.44 lbs                    |
| Operating Temperature Range | -22°F to +158°F             |
| Rated Wind Velocity         | 135 mph                     |