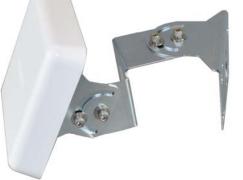

## 2.4/5 GHz 6 dBi Small Form Factor Micro Patch Antenna with 4 Dual Band Leads, N Plug Connectors and Articulating Mount

Ventev's Small Form Factor Micro Patch Antenna with Medium Strength Articulating Mount offers outstanding Wi-Fi performance in a small package with a rugged mounting solution. The antenna and mount combination are designed for use indoors or outdoors and are compatible with Cisco 1570 and IW3700, Aerohive 1139, and Meraki MR66 and MR72 access points. The mount articulates horizontally and vertically for a variety of mounting positions and can be installed on poles or walls. *Every TerraWave antenna is covered by the company's two-year TerraNet warranty program. For questions and to purchase product, contact a regional sales executive at 800-851-4965 or sales@terrawave.com.* 

## **Mounting Options**

**Mast Mount** 

**Wall Mount** 