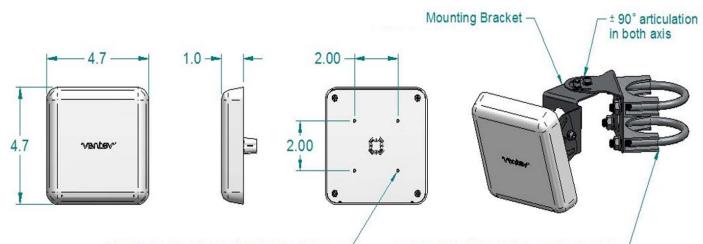

| ications                     |
|------------------------------|
| M6060060D3D3602TM            |
| enna                         |
| 2400~2500 / 4900~5900 MHz    |
| 6 dBi                        |
| 100 / 985 MHz                |
| 2:1 Nominal / 2:1 Nominal    |
| 2 x Horizontal, 2 x Vertical |
| 9 dBi / 15 dBi               |
| 50 Ohms                      |
| 80° + - 10°                  |
| 90° + - 10°                  |
| 20 W                         |
| 4 x N Plug with 3' Pigtails  |
| Ceiling / Pole / Wall Mount  |
| IP54                         |
| 4.7" x 4.7" x 1.0"           |
| UV Resistant PC              |
| White                        |
| ount                         |
| 6" (L) x 3" (W) x 3"(H)      |
| 0.5 lbs                      |
| Zinc-Plated Steel            |
| -40'F x +158'F               |
| Pole or Wall Mount           |
| 2.125 to 2.5                 |
| 25 lbs.                      |
| < = 100                      |
|                              |

2.4/5 GHz 6 dBi Small Form Factor Micro Patch Antenna with 4 Dual Band Leads, N Plug Connectors and Articulating Mount

Mounting Holes for #6 Sheetmetal Screws -

Pole Clamps for 2 1/8" to 2 1/2" dia pipe -