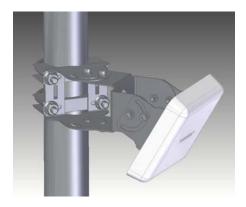

## 2.4/5 GHz 6 dBi Small Form Factor Micro Patch Antenna with 4 Dual Band Leads, N Plug Connectors and Articulating Mount

Ventev's Small Form Factor Micro Patch Antenna with Medium Strength Articulating Mount offers outstanding Wi-Fi performance in a small package with a rugged mounting solution. The antenna and mount combination are designed for use indoors or outdoors and are compatible with Cisco 1570 and IW3700, Aerohive 1139, and Meraki MR66 and MR72 access points. The mount articulates horizontally and vertically for a variety of mounting positions and can be installed on poles or walls. *Every TerraWave antenna is covered by the company's two-year TerraNet warranty program. For questions and to purchase product, contact a regional sales executive at 800-851-4965 or sales@terrawave.com.* 

2.4/5 GHz 6 dBi Small Form Factor Micro Patch Antenna with 4 Dual Band Leads, N Plug Connectors and Articulating Mount

Mounting Holes for #6 Sheetmetal Screws -

Pole Clamps for 2 1/8" to 2 1/2" dia pipe -

## **Mounting Options**

**Mast Mount** 

**Wall Mount** 