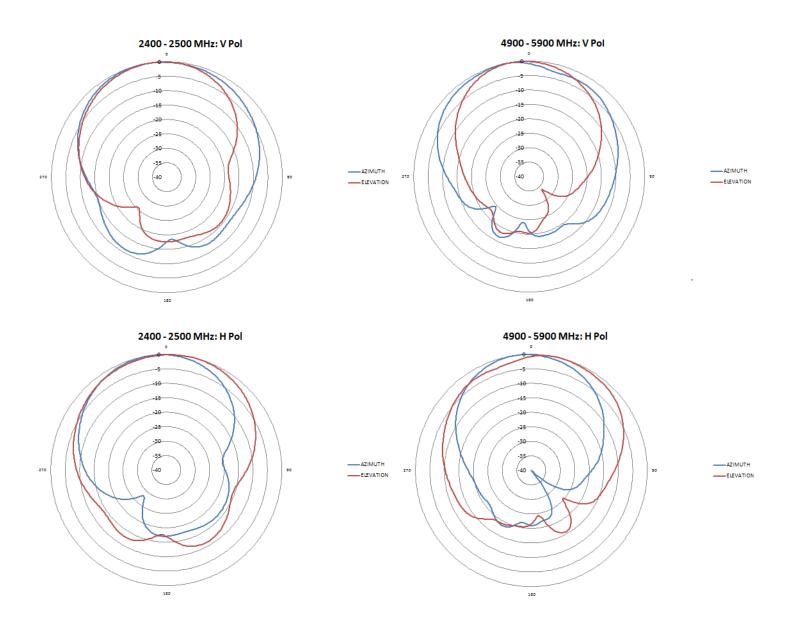

| ications                     |
|------------------------------|
| M6060060D3D3602TM            |
| enna                         |
| 2400~2500 / 4900~5900 MHz    |
| 6 dBi                        |
| 100 / 985 MHz                |
| 2:1 Nominal / 2:1 Nominal    |
| 2 x Horizontal, 2 x Vertical |
| 9 dBi / 15 dBi               |
| 50 Ohms                      |
| 80° + - 10°                  |
| 90° + - 10°                  |
| 20 W                         |
| 4 x N Plug with 3' Pigtails  |
| Ceiling / Pole / Wall Mount  |
| IP54                         |
| 4.7" x 4.7" x 1.0"           |
| UV Resistant PC              |
| White                        |
| ount                         |
| 6" (L) x 3" (W) x 3"(H)      |
| 0.5 lbs                      |
| Zinc-Plated Steel            |
| -40'F x +158'F               |
| Pole or Wall Mount           |
| 2.125 to 2.5                 |
| 25 lbs.                      |
| < = 100                      |
|                              |