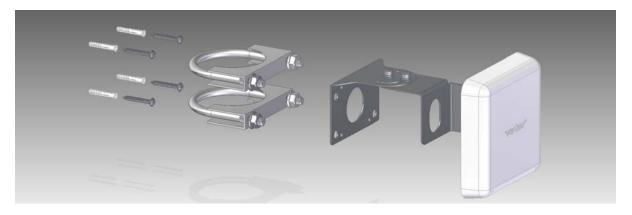

2.4/5 GHz 6 dBi Small Form Factor Micro Patch Antenna with 4 Dual Band Leads, N Plug Connectors and Articulating Mount

Mounting Holes for #6 Sheetmetal Screws -

Pole Clamps for 2 1/8" to 2 1/2" dia pipe -