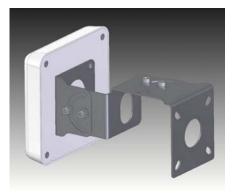

## 2.4/5 GHz 6 dBi Small Form Factor Micro Patch Antenna with 4 Dual Band Leads, N Plug Connectors and Articulating Mount

Ventev's Small Form Factor Micro Patch Antenna with Medium Strength Articulating Mount offers outstanding Wi-Fi performance in a small package with a rugged mounting solution. The antenna and mount combination are designed for use indoors or outdoors and are compatible with Cisco 1570 and IW3700, Aerohive 1139, and Meraki MR66 and MR72 access points. The mount articulates horizontally and vertically for a variety of mounting positions and can be installed on poles or walls. *Every TerraWave antenna is covered by the company's two-year TerraNet warranty program. For questions and to purchase product, contact a regional sales executive at 800-851-4965 or sales@terrawave.com.* 

2.4/5 GHz 6 dBi Small Form Factor Micro Patch Antenna with 4 Dual Band Leads, N Plug Connectors and Articulating Mount

Mounting Holes for #6 Sheetmetal Screws -

Pole Clamps for 2 1/8" to 2 1/2" dia pipe -

## **Mounting Options**

**Mast Mount** 

**Wall Mount** 